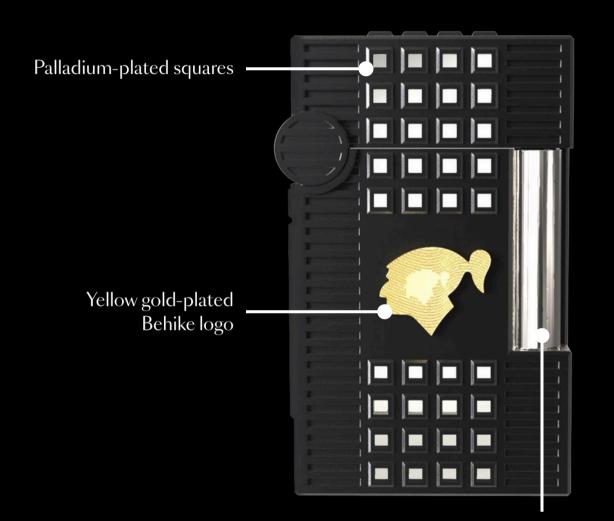

#### BEHIKE - LE GRAND DUPONT LIGHTER

#### BEHIKE LE GRAND DUPONT LIGHTER

REFERENCE C23459
FRENCH RSP 15 500€
NUMBER OF PIECES XX/88

#### BEHIKE - LE GRAND DUPONT LIGHTER

Palladium-plated LeGrand Dupont signature ignition roller Dual ignition system: Adjustable double soft/torch flame

TOTAL WEIGHT

DIMENSIONS

TBC

MATERIALS

Diamonds, yellow gold plating, palladium plating, black cerakote varnishing

#### STONES INFORMATION

| Diamonds:                                                 |              |
|-----------------------------------------------------------|--------------|
| Diameterø:                                                | ø1,3mm       |
| Number of Diamonds:                                       | 84           |
| Shape and Cutting Style                                   | e: Brilliant |
| Unit Carats:                                              |              |
| Clarity Grade:                                            |              |
| Color Grade:                                              | H            |
| Onyx :<br>Diameterø:<br>Number of Rubies:<br>Unit Carats: | 2            |
| Total weight of Diamond<br>Total weight of Onyx:          |              |