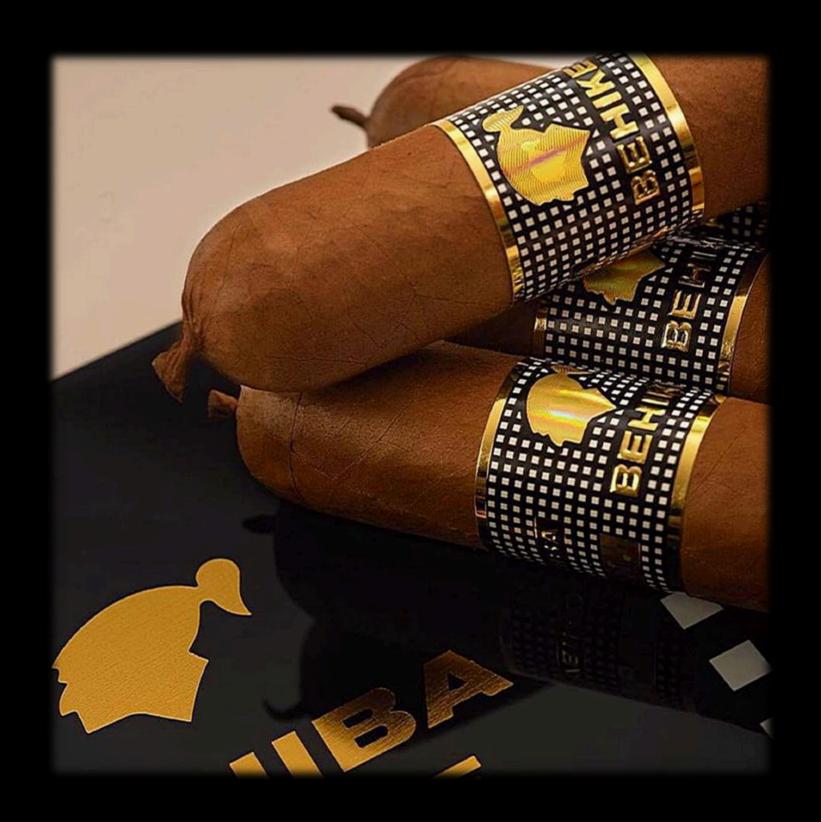

#### BEHIKE: A CELEBRATION OF RARITY AND TRADITION

S.T. Dupont proudly presents the BEHIKE Collection, inspired by the exceptional legacy of Cohiba Behike cigars, considered the most exclusive Cuban cigars in the world. First launched in 2010, the Behike line consists of three distinct vitolas—BHK 52, BHK 54, and BHK 56—crafted with extraordinary precision and incorporating the extremely rare "Medio Tiempo" leaf. This unique leaf, found only at the top of select sun-grown tobacco plants, contributes to the unparalleled flavor and aromatic complexity that have made these cigars a symbol of ultimate luxury. This heritage and prestige are reflected in S.T. Dupont's BEHIKE Collection.

Each piece in the BEHIKE Collection is meticulously designed to embody the refinement and exclusivity of these legendary cigars. Drawing inspiration from the iconic Behike aesthetics, the collection features exquisite finishes and intricate details reminiscent of the lacquered boxes and holographic authenticity seals of Cohiba Behike packaging. These designs pay tribute to the craftsmanship of El Laguito, the renowned Cuban factory chosen to produce these exceptional cigars using the finest tobacco from San Juan y Martinez and San Luis in the Vuelta Abajo region.

## BEHIKE COLLECTION