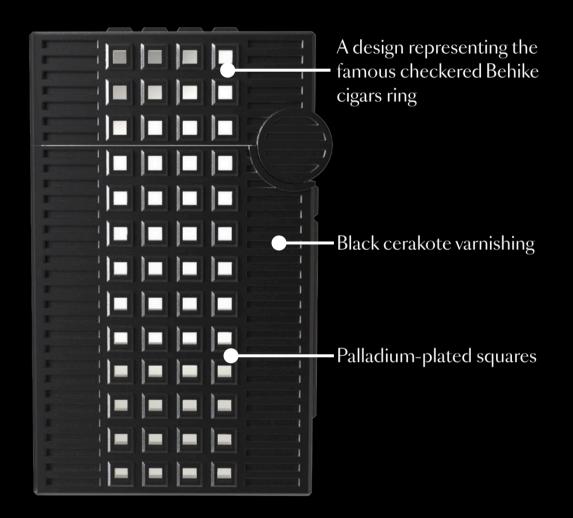

#### BEHIKE - LIGNE 2 LIGHTER

#### BEHIKE LIGNE 2 LIGHTER

REFERENCE 016459
FRENCH RSP 9 000€
NUMBER OF PIECES XXX/188

#### BEHIKE - LIGNE 2 LIGHTER

TOTAL WEIGHT

DIMENSIONS

TBC

MATERIALS

Palladium plating, yellow gold plating, black cerakote varnishing

Palladium-plated Line 2 "24 Lines" signature ignition roller Ignition system: Adjustable double soft flame