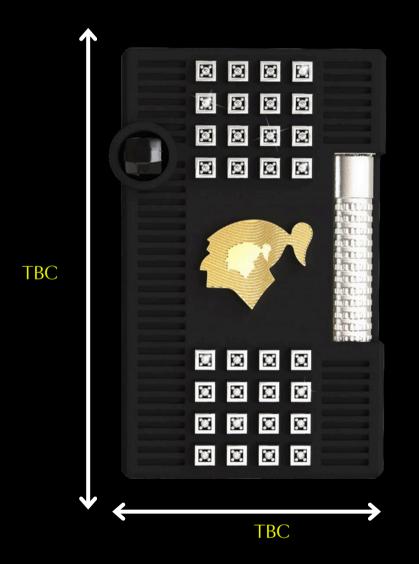

#### BEHIKE - LE GRAND DUPONT LIGHTER

#### BEHIKE LE GRAND DUPONT LIGHTER

REFERENCE C23459
FRENCH RSP 15 500€
NUMBER OF PIECES XX/88

#### BEHIKE - LE GRAND DUPONT LIGHTER

Palladium-plated LeGrand Dupont signature ignition roller Dual ignition system: Adjustable double soft/torch flame

TOTAL WEIGHT

DIMENSIONS

TBC

MATERIALS

Diamonds, yellow gold plating, palladium plating, black cerakote varnishing

#### STONES INFORMATION

| Diamonds:                                                 |              |
|-----------------------------------------------------------|--------------|
| Diameterø:                                                | ø1,3mm       |
| Number of Diamonds:                                       | 84           |
| Shape and Cutting Style                                   | e: Brilliant |
| Unit Carats:                                              |              |
| Clarity Grade:                                            |              |
| Color Grade:                                              | H            |
| Onyx :<br>Diameterø:<br>Number of Rubies:<br>Unit Carats: | 2            |
| Total weight of Diamond<br>Total weight of Onyx:          |              |