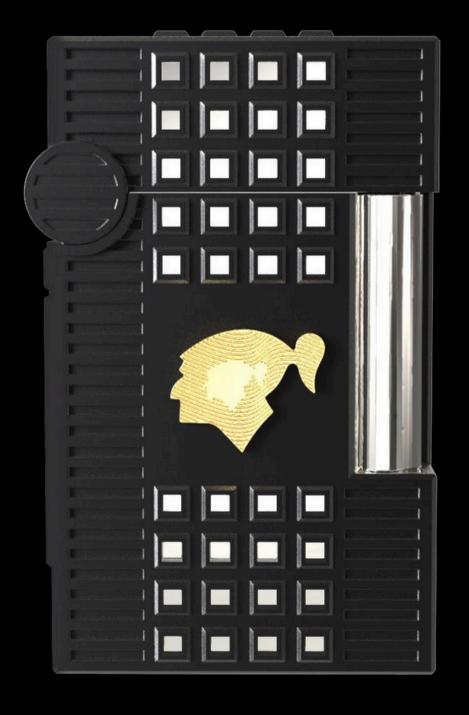

#### BEHIKE - LE GRAND DUPONT LIGHTER

#### BEHIKE LE GRAND DUPONT LIGHTER

REFERENCE C23459
FRENCH RSP 15 500€
NUMBER OF PIECES XX/88

#### BEHIKE - LE GRAND DUPONT LIGHTER

Palladium-plated LeGrand Dupont signature ignition roller Dual ignition system: Adjustable double soft/torch flame

TOTAL WEIGHT

DIMENSIONS

TBC

MATERIALS

Diamonds, yellow gold plating, palladium plating, black cerakote varnishing

#### STONES INFORMATION

| Diamonds:                                                 |              |
|-----------------------------------------------------------|--------------|
| Diameterø:                                                | ø1,3mm       |
| Number of Diamonds:                                       | 84           |
| Shape and Cutting Style                                   | e: Brilliant |
| Unit Carats:                                              |              |
| Clarity Grade:                                            |              |
| Color Grade:                                              | H            |
| Onyx :<br>Diameterø:<br>Number of Rubies:<br>Unit Carats: | 2            |
| Total weight of Diamond<br>Total weight of Onyx:          |              |