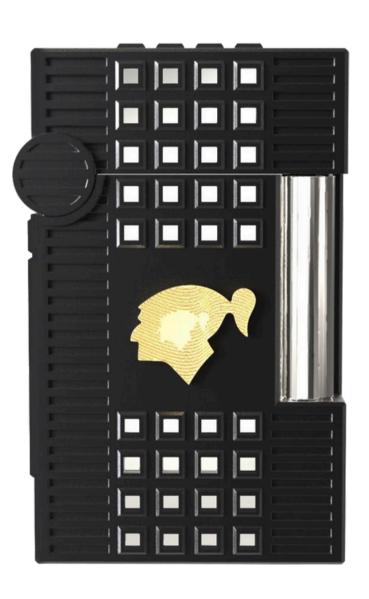

#### BEHIKE - LIGNE 2 LIGHTER

#### BEHIKE LIGNE 2 LIGHTER

REFERENCE 016459
FRENCH RSP 9 000€
NUMBER OF PIECES XXX/188

#### BEHIKE - LIGNE 2 LIGHTER

TOTAL WEIGHT

DIMENSIONS

TBC

MATERIALS

Palladium plating, yellow gold plating, black cerakote varnishing

Palladium-plated Line 2 "24 Lines" signature ignition roller Ignition system: Adjustable double soft flame