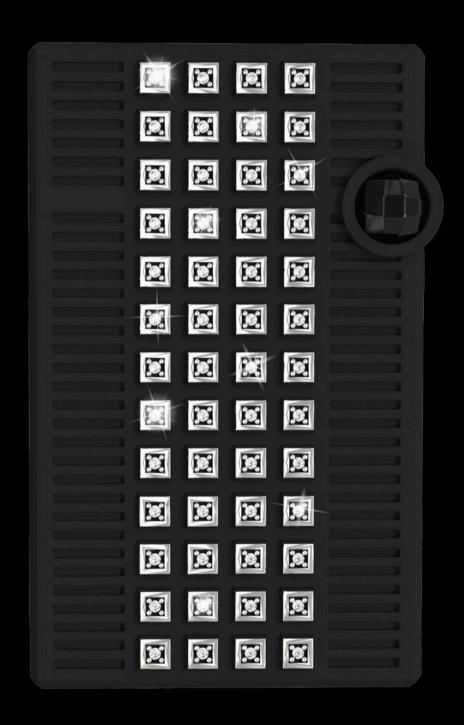

#### BEHIKE - LIGNE 2 LIGHTER

#### BEHIKE LIGNE 2 LIGHTER

REFERENCE 016459
FRENCH RSP 9 000€
NUMBER OF PIECES XXX/188

#### BEHIKE - LIGNE 2 LIGHTER

TOTAL WEIGHT

DIMENSIONS

TBC

MATERIALS

Palladium plating, yellow gold plating, black cerakote varnishing

Palladium-plated Line 2 "24 Lines" signature ignition roller Ignition system: Adjustable double soft flame