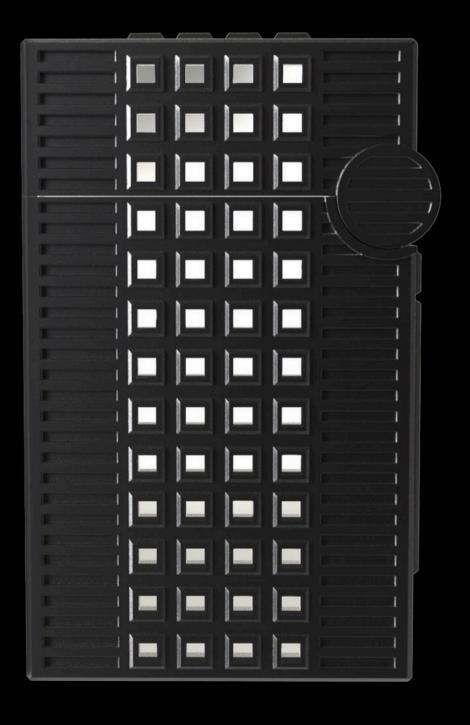

#### BEHIKE - LIGNE 2 LIGHTER

#### BEHIKE LIGNE 2 LIGHTER

REFERENCE 016459
FRENCH RSP 9 000€
NUMBER OF PIECES XXX/188

#### BEHIKE - LIGNE 2 LIGHTER

TOTAL WEIGHT

DIMENSIONS

TBC

MATERIALS

Palladium plating, yellow gold plating, black cerakote varnishing

Palladium-plated Line 2 "24 Lines" signature ignition roller Ignition system: Adjustable double soft flame