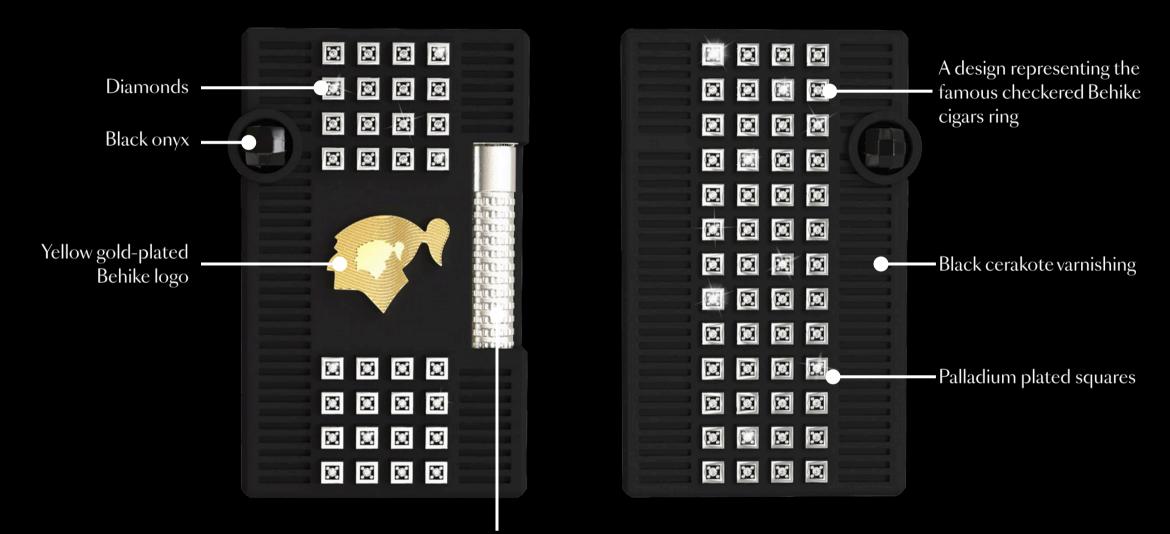

#### BEHIKE - LE GRAND DUPONT LIGHTER

Palladium-plated LeGrand Dupont signature ignition roller Dual ignition system: Adjustable double soft/torch flame

TOTAL WEIGHT

DIMENSIONS

TBC

MATERIALS

Diamonds, yellow gold plating, palladium plating, black cerakote varnishing

#### STONES INFORMATION

| Diamonds:                                                 |              |
|-----------------------------------------------------------|--------------|
| Diameterø:                                                | ø1,3mm       |
| Number of Diamonds:                                       | 84           |
| Shape and Cutting Style                                   | e: Brilliant |
| Unit Carats:                                              |              |
| Clarity Grade:                                            |              |
| Color Grade:                                              | H            |
| Onyx :<br>Diameterø:<br>Number of Rubies:<br>Unit Carats: | 2            |
| Total weight of Diamond<br>Total weight of Onyx:          |              |

#### BEHIKE - LIGNE 2 LIGHTER

TOTAL WEIGHT

DIMENSIONS

TBC

MATERIALS

Palladium plating, yellow gold plating, black cerakote varnishing

Palladium-plated Line 2 "24 Lines" signature ignition roller Ignition system: Adjustable double soft flame