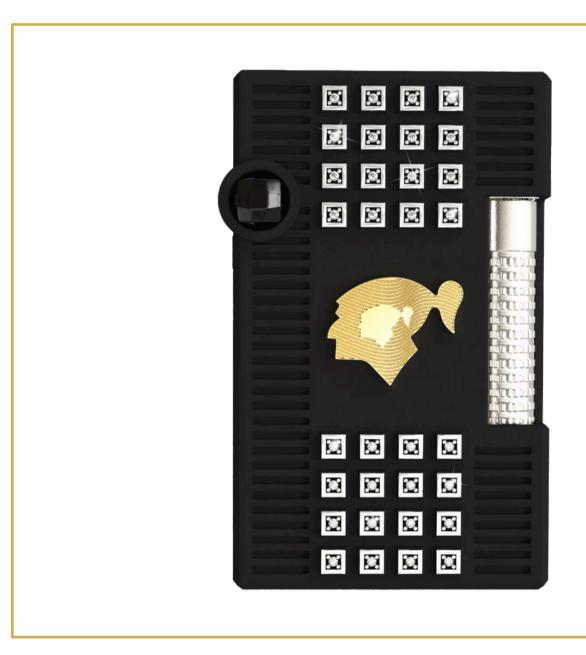

#### BEHIKE - LE GRAND DUPONT LIGHTER

#### BEHIKE LE GRAND DUPONT LIGHTER

REFERENCE C23459
FRENCH RSP 15 500€
NUMBER OF PIECES XX/88

#### BEHIKE - LE GRAND DUPONT LIGHTER

Palladium-plated LeGrand Dupont signature ignition roller Dual ignition system: Adjustable double soft/torch flame

TOTAL WEIGHT

DIMENSIONS

TBC

MATERIALS

Diamonds, yellow gold plating, palladium plating, black cerakote varnishing

#### STONES INFORMATION

| Diamonds:                                                 |              |
|-----------------------------------------------------------|--------------|
| Diameterø:                                                | ø1,3mm       |
| Number of Diamonds:                                       | 84           |
| Shape and Cutting Style                                   | e: Brilliant |
| Unit Carats:                                              |              |
| Clarity Grade:                                            |              |
| Color Grade:                                              | H            |
| Onyx :<br>Diameterø:<br>Number of Rubies:<br>Unit Carats: | 2            |
| Total weight of Diamond<br>Total weight of Onyx:          |              |